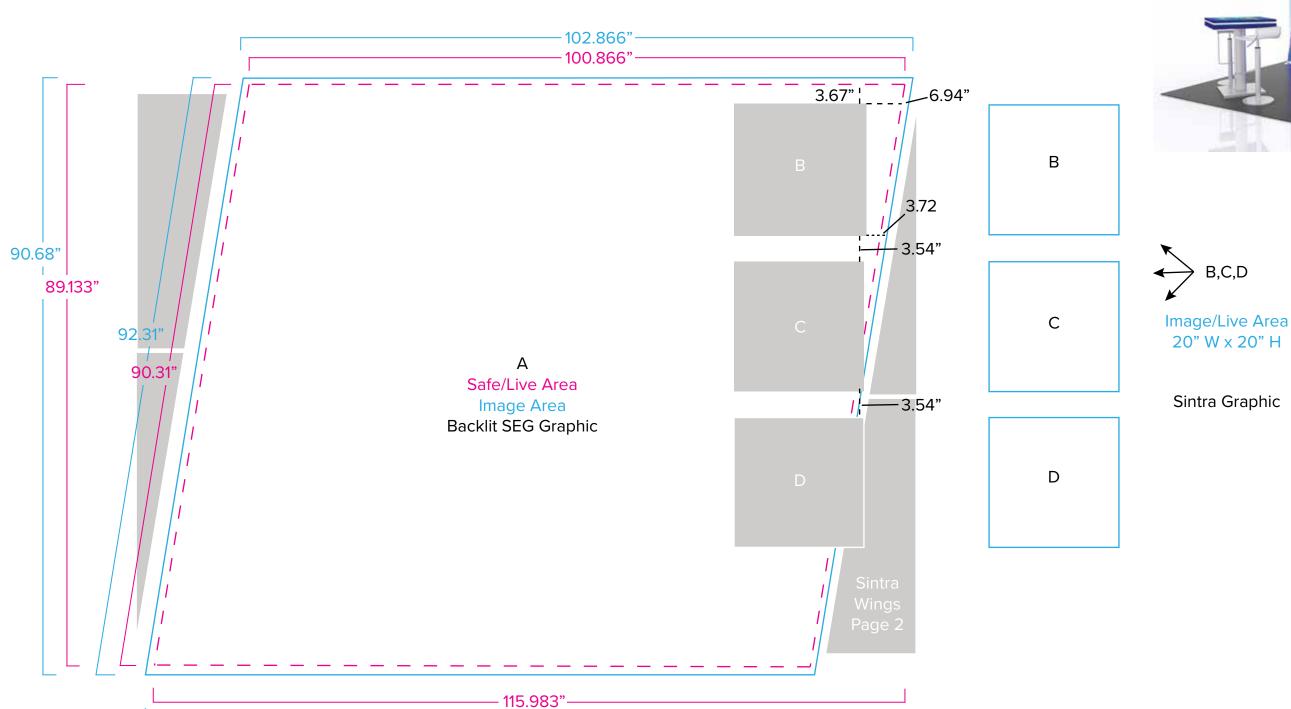

Graphic Template Inline Lightbox Main Backlit SEG Panel, 3 Small Sintra Panels

NOTE: All Raster Art (jpg, tiff,psd, png, etc.) must be at least 100 dpi at print size. Standard kits are often customized. Please check with Customer Service to ensure that this template matches your specific job.