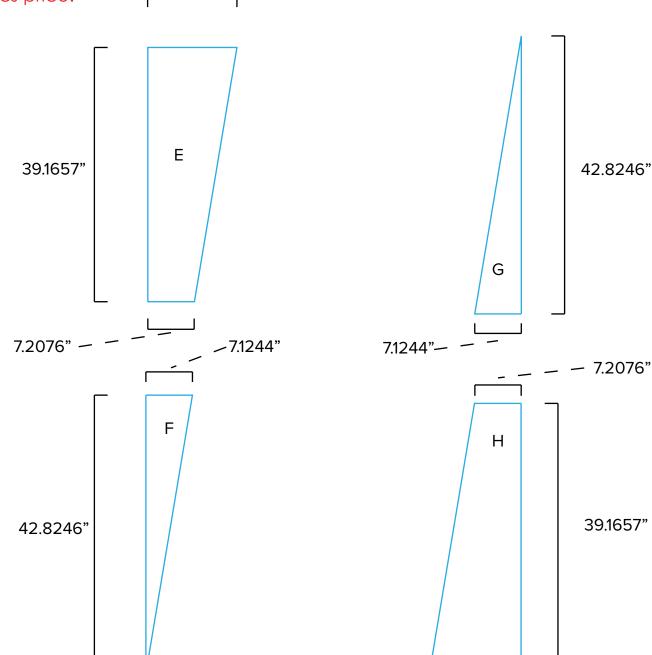

- 117.849"

Page 1 5.2019

Graphic Template Inline Lightbox Sintra Side Wings

Printed Wings NOT INCLUDED in graphics price. Please request pricing.

13.7233"

NOTE: All Raster Art (jpg, tiff,psd, png, etc.) must be at least 100 dpi at print size.

Page 2 5.2019

13.7233"

Graphic Template Wireless Charging Bistro Table – Direct Print Vinyl Graphic

NOTE: All Raster Art (jpg, tiff,psd, png, etc.) must be at least 100 dpi at print size.

Standard kits are often customized. Please check with Customer Service to ensure that this template matches your specific job.