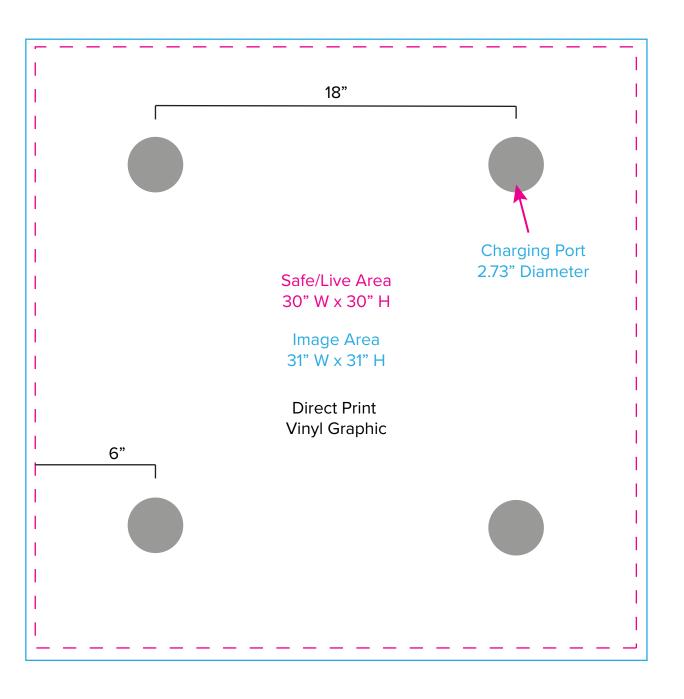

Page 2 5.2019

13.7233"

Graphic Template Wireless Charging Bistro Table – Direct Print Vinyl Graphic

NOTE: All Raster Art (jpg, tiff,psd, png, etc.) must be at least 100 dpi at print size.

Standard kits are often customized. Please check with Customer Service to ensure that this template matches your specific job.